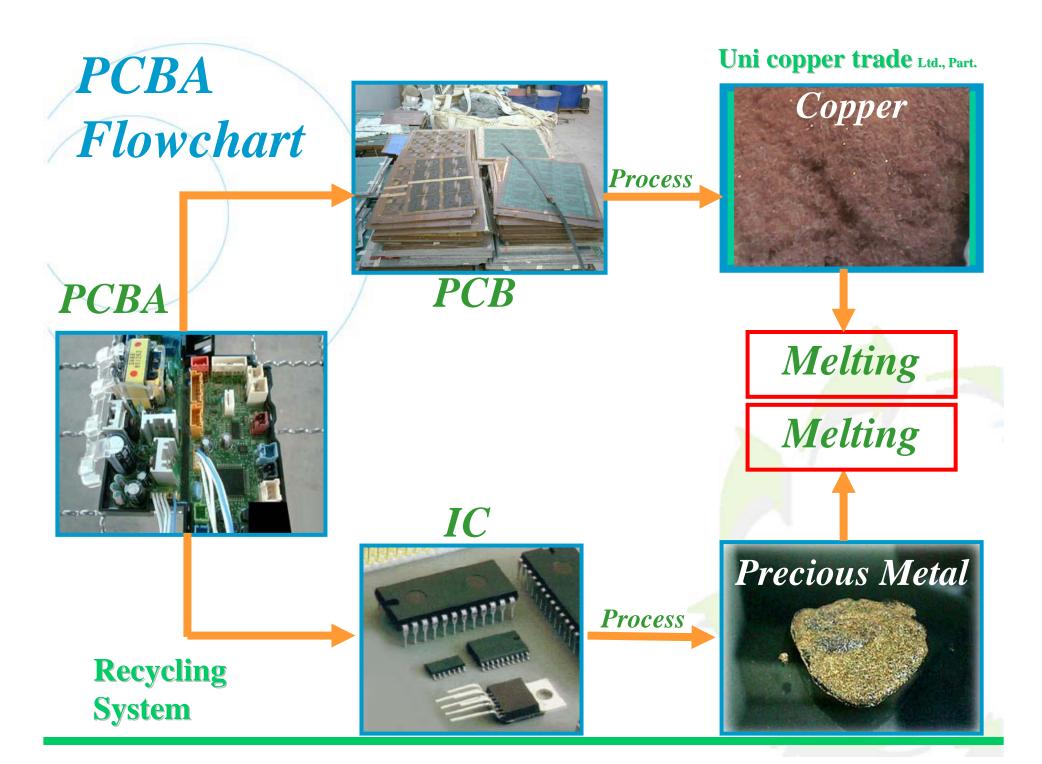

#### PRINTED CIRCUIT BOARD RECYCLING SECTION

- Own developed technology and machine

#### PRECIOUS METAL SECTION

- Own developed technology and machine