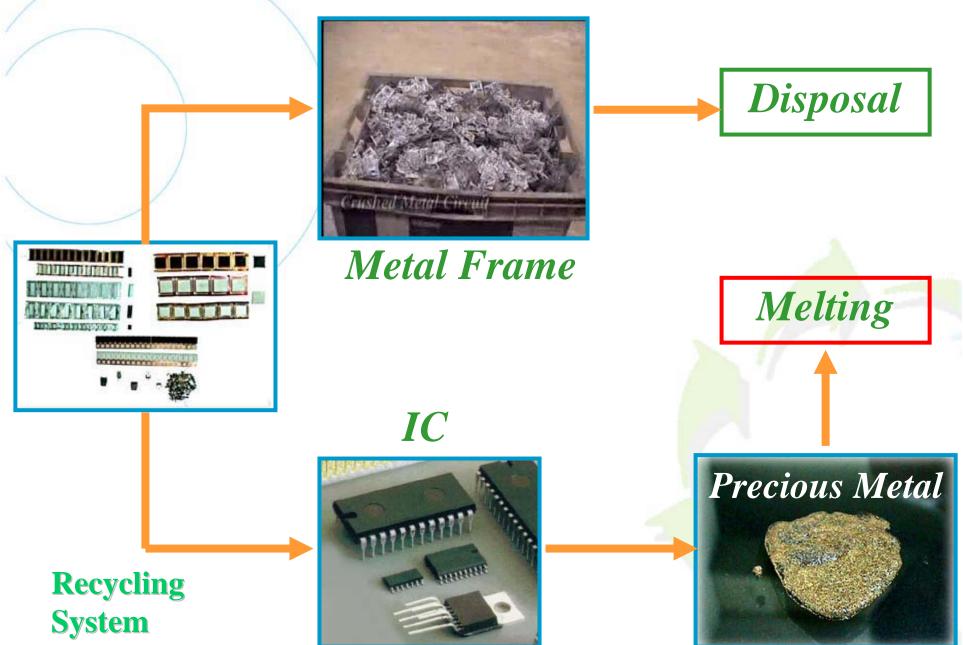

#### PRECIOUS METAL SECTION

- Own developed technology and machine

#### TECHNICAL DEVELOPMENT SECTION

- Design and develop machine for new scrap management